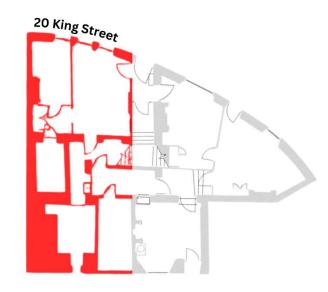

## **Commercial**

20 & 21 King Street Frome BA11 1BH

Rent £7,500 PA Per Office Ratable Value TBC

A choice of two office suites located within the heart of the town centre. Number 20 offers a reception/office area with an additional small office, 'vault' storage space, kitchenette, WC & further storage room.

Number 21 comprises of reception/office space with an additional large office & large storage room. WC & kitchenette facilities are in the process of being installed.

Both offices have been recently decorated, in great condition, recently rewired with Fibre internet and modern electric heaters.